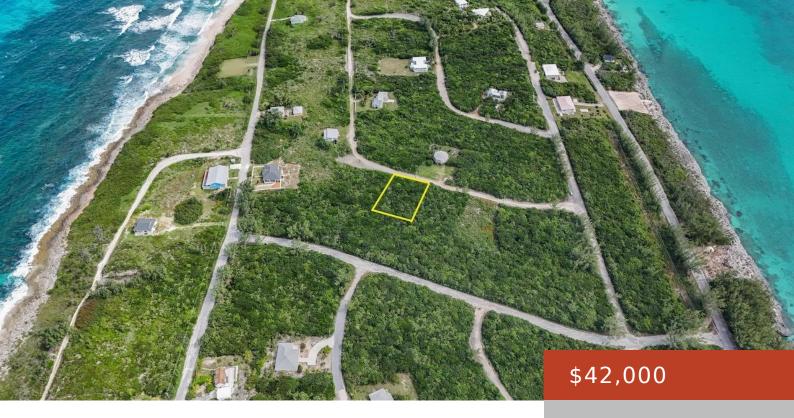

#### **SMUGGLERS HILL ROAD**

https://bahamabeachrealty.com

If you are looking for a quiet town, with beautiful beaches, great views and easy travel to and from, Rainbow Bay, Eleuthera is a fantastic option. Lot 54, block 19, is a well-situated property nestled on Smugglers Hill Road, with the potential for dual views of both sides of the island. Rainbow bay is a...

### **Basics**

Category: Lots/Acreage

Bathrooms: 0 baths

**Lot size: 10800** sq ft

Block: 19 **Lot:** 54

**Date Listed:** 2024-10-23T00:00:00

Bedrooms: 0 beds

Area: 0 sq ft

## **Miscellaneous**

**Legal Description:** Lot 54, Section B,

Block 19, Rainbow Bay, Eleuthera

Road: Street

**Site Influences:** Central location, Easy Access, Family Oriented, View - Ocean, Treed Lot, Recreation