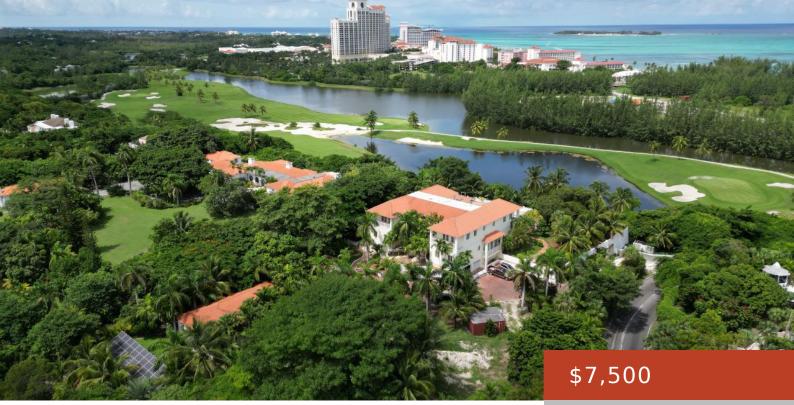

## SKYLINE CORPORATE CENTER | BUILDING TWO

https://bahamabeachrealty.com

Skyline Building Two is a sophisticated, stand-alone building with two bathrooms, large reception area, three large private offices, a large executive suite/boardroom, storage, and expansive outdoor areas. Skyline Corporate Centre is designed to be the premier luxury provider of state-of-the-art office spaces in New Providence. Setting the standard for a modern work environment with an...