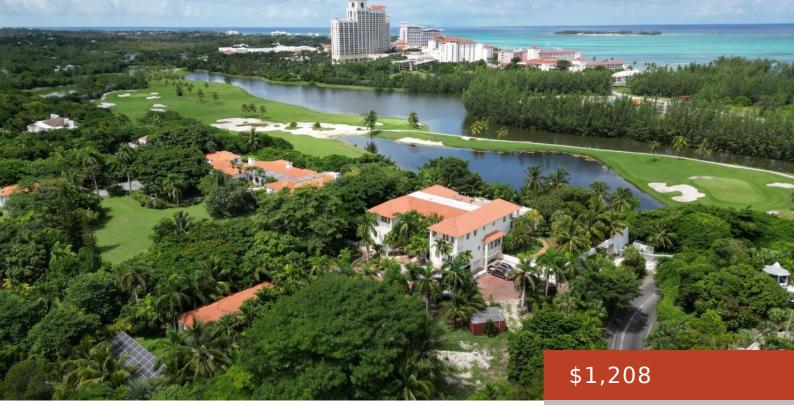

## SKYLINE CORPORATE CENTER | BUILDING THREE

https://bahamabeachrealty.com

Skyline Building Three is a sophisticated, stand-alone building with a powder-room and expansive outdoor area. Skyline Corporate Centre is designed to be the premier luxury provider of state-of-the-art office spaces in New Providence. Setting the standard for a modern work environment with an island aesthetic and breathtaking views. All offices have access to a redundant...

## Basics

Category: Building Only Year built: 2023 Island: New Providence/Paradise Island Sale or Rent: For Rent Only MLS ID: 59456

Area: 148 sq ft Currency: BSD Rental Amount: \$1,208 Date Listed: 2024-09-25T00:00:00