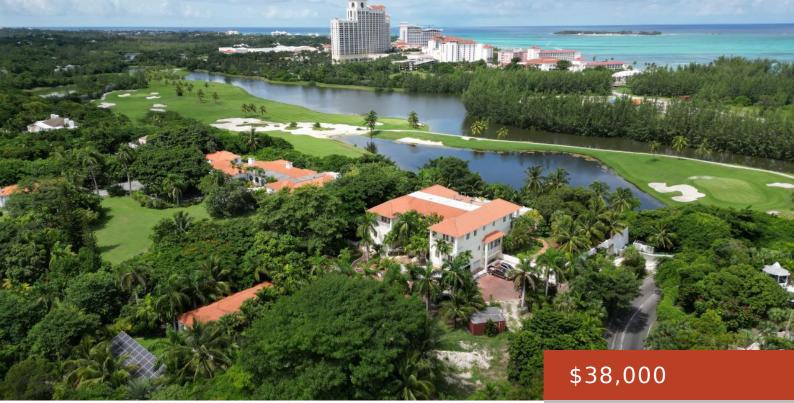

## SKYLINE CORPORATE CENTER | BUILDING ONE

https://bahamabeachrealty.com

Abaco House (Entire building) is a sophisticated, stand-alone building with flexible spaces to suit any organization. Enjoy massive reception areas, expansive ocean and golf course views, four bathrooms, full kitchen, conference room, 12 offices, and plenty of storage. Skyline Corporate Centre is designed to be the premier luxury provider of state-of-the-art office spaces in New...

## Basics

Category: Building Only Year built: 2023 Island: New Providence/Paradise Island Sale or Rent: For Rent Only MLS ID: 55172

Area: 9434 sq ft Currency: BSD Rental Amount: \$38,000 Date Listed: 2023-11-06T00:00:00