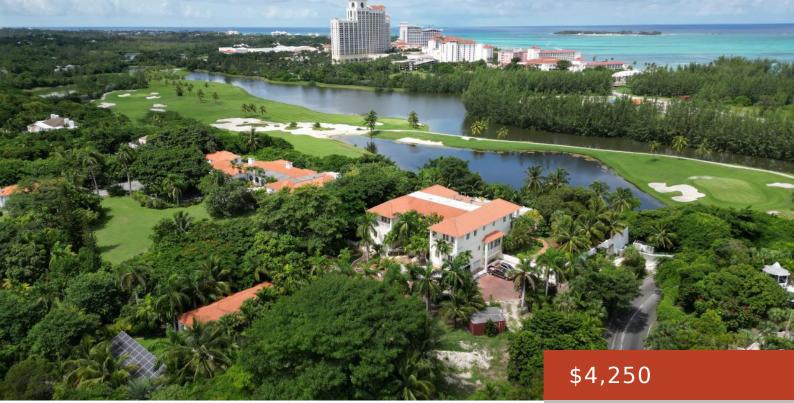

## SKYLINE CORPORATE CENTER | BUILDING FOUR

https://bahamabeachrealty.com

Skyline Building Four is a sophisticated, stand-alone building with a full bathroom, storage, and expansive outdoor area. Skyline Corporate Centre is designed to be the premier luxury provider of state-of-the-art office spaces in New Providence. Setting the standard for a modern work environment with an island aesthetic and breathtaking views. All offices have access to...

## Basics

Category: Building Only Year built: 2023 Island: New Providence/Paradise Island Sale or Rent: For Rent Only MLS ID: 55175 Area: 935 sq ft Currency: BSD Rental Amount: \$4,250 Date Listed: 2023-11-10T00:00:00