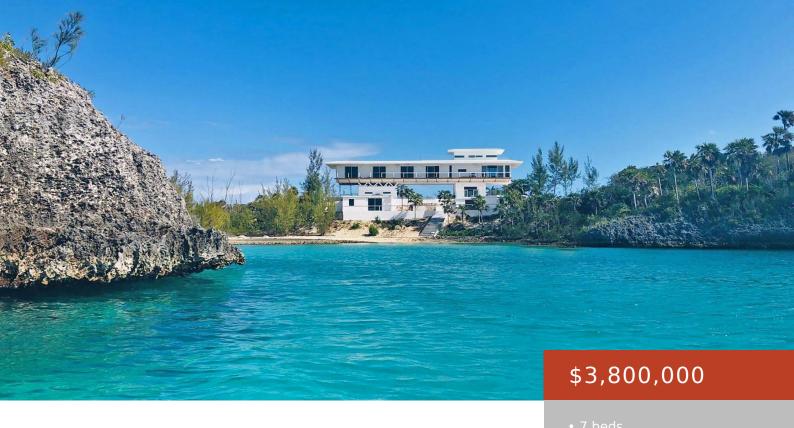

#### **SKY COVE**

https://bahamabeachrealty.com

Welcome to Sky Coveâ a striking 6,444 sq. ft. oceanview estate perched on a lush hillside in Eleuthera. Designed for seamless indoor-outdoor living, this modern retreat features a 50-foot infinity pool with a Baja shelf, a glass-walled living room with 270-degree views, and a rooftop sky deck ideal for sunset cocktails or stargazing. Four ocean-facing king-bed...

- 6 hatha
- 6 baths
- Single Family Home
- 6444 sq ft

Call us now

Email: info@bahamabeachrealty.com