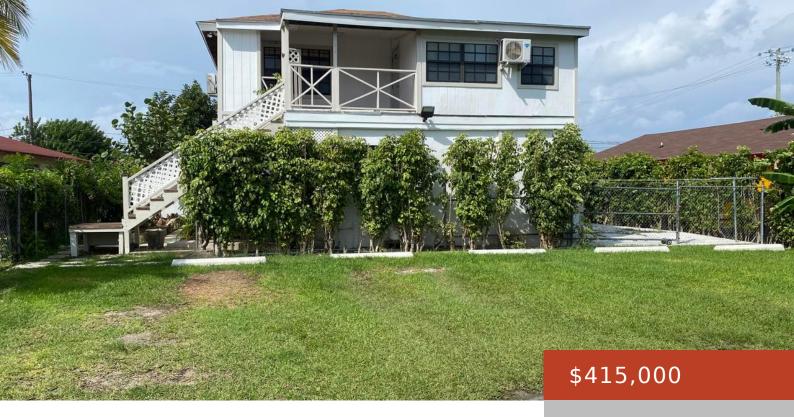

#### **ROCKY PINE ROAD**

https://bahamabeachrealty.com

Located on Rocky Pine Road, this multi plex property offers the serious investor an opportunity to take advantage of an efficient and well maintained 6 unit apartment complex. Situated on a 6,000 sq. ft. lot with ample room for parking, both on the road and at the rear, this two-story property which has access from...

- 10 heds
- 6 haths
- Apartment Complex, Sixplex
- 3195 sq ft

Call us now

Email: info@bahamabeachrealty.com

### **Basics**

Category: Apartment Complex, Sixplex

**Bathrooms:** 6 baths **Lot size:** 6000 sq ft

Island: New Providence/Paradise Island

Sale or Rent: For Sale Only

**MLS ID:** 59363

**Bedrooms: 10** beds