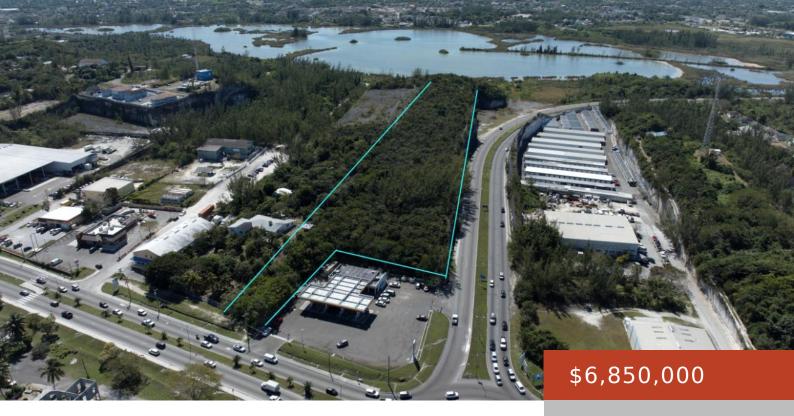

## **SIR MILO BUTLER** https://bahamabeachrealty.com

Prime Commercial Opportunity: 6.36 Acres in High Traffic Zone Nestled in a bustling high-traffic area with easy highway access, this expansive 6.36-acre parcel of commercially zoned land presents an exceptional opportunity for visionary investors and developers. Strategically positioned to capitalize on maximum visibility and accessibility, the property offers a blank canvas for a wide array...

## Basics

Category: Land Only Lot size: 276998 sq ft Island: New Providence/Paradise Island Date Listed: 2024-02-28T00:00:00 Type: Industrial Currency: BSD Sale or Rent: For Sale Only MLS ID: 56645

## Miscellaneous

**Legal Description:** Sir Milo Butler Acreage, Nassau, New Providence Land and Services: Highway Access, Shopping Nearby, Sloping, Visual exposure

Call us now

Email: info@bahamabeachrealty.com