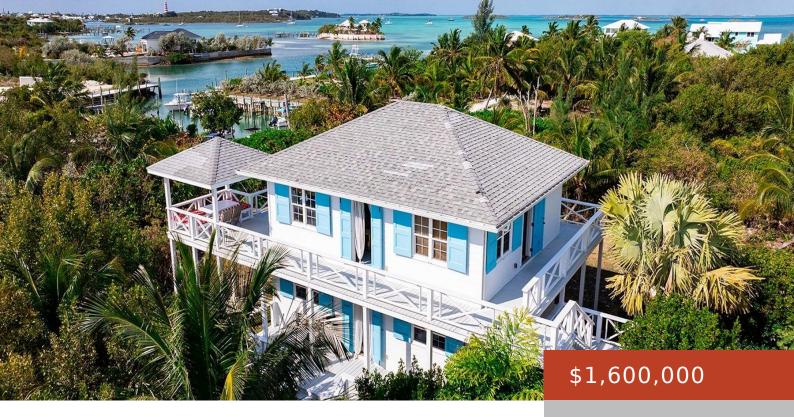

#### SIMPLICITY LOT M

https://bahamabeachrealty.com

Discover easy island living at Simplicity! Located on a corner lot at the serene north end of Elbow Cay, this two storey cottage fully embraces the laid back island lifestyle with its thoughtful layout and nautical-inspired design. Upstairs, an open concept kitchen, living, and dining area flows seamlessly onto an expansive 1,100 sq. ft. deck...

### **Basics**

Category: Single Family Home Bedrooms: 3 beds

Bathrooms: 2 baths Area: 1470 sq ft

Lot size: 17860 sq ft Currency: USD

Island: Abaco Lot: M

**Subdivision:** North End **Sale or Rent:** For Sale Only