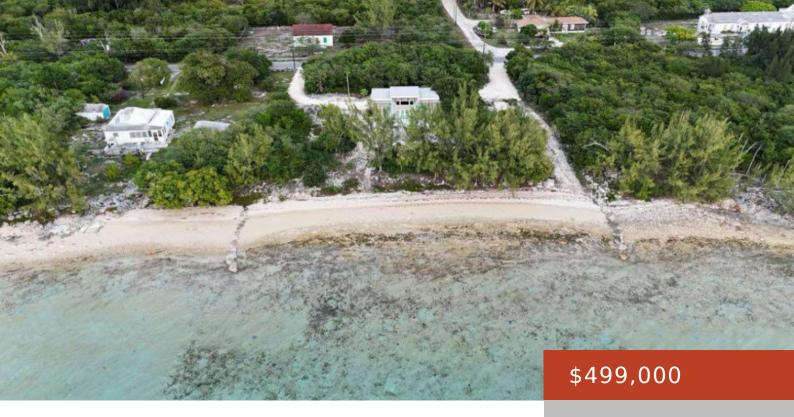

### SIMMS BEACHFRONT HOME

https://bahamabeachrealty.com

The Sandbox sits on 1.1 acres with 185 feet of waterfront. Incredible sunset and water views can be seen from all rooms. It features a Two bedroom two bath home with a deck overlooking the water and a horseshoe driveway. Approximately 1200 sq. ft. interior space. Other features include: laundry room with stacking washer and...

### — Miscellaneous

**Legal Description:** 2/2 BEACHFRONT HOME LOCATED IN SIMMS, LONG ISLAND, BAHAMAS -

Amenities: Furnished, Hurricane Windows

1.1 acre.

Road: Street

**Site Influences:** Easy Access,Recreation Nearby,Marina Nearby,Pets Allowed,Beach

Front

Email: info@bahamabeachrealty.com