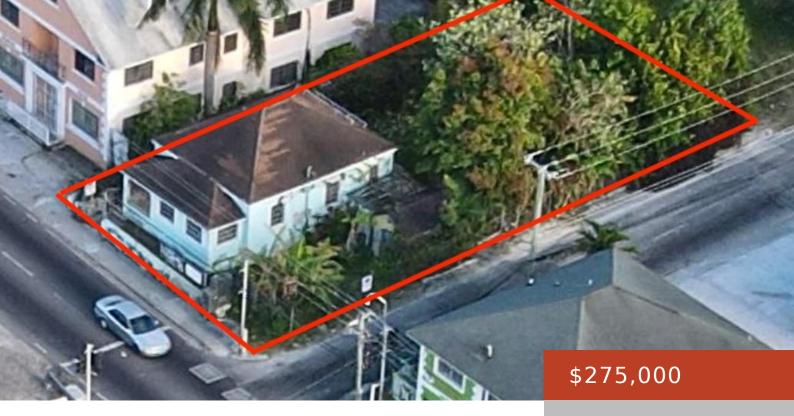

SHIRLEY STREET https://bahamabeachrealty.com

Looking for prime commercial space in a bustling area? This 993 sq. ft. single-story building sits on a 5,346 sq. ft. lot on the corner of Shirley Street and Mount Royal Avenue, just north of The Department of Immigration on Hawkins Hill. With its open floor plan, two bedrooms for offices, a bathroom, kitchen, and... • Building and Land

## Basics

Category: Building and Land Lot size: 5346 sq ft Currency: BSD Island: New Providence/Paradise Island Sale or Rent: For Sale Only MLS ID: 59311 Area: 993 sq ft Year built: 1940 Block: 113 Lot: 17 Date Listed: 2024-09-13T00:00:00