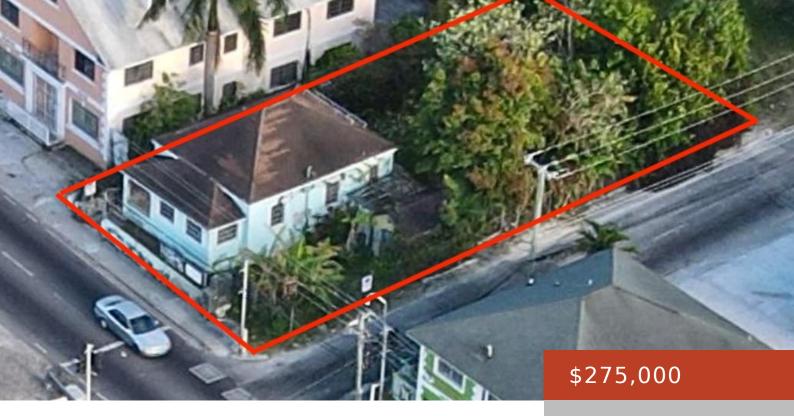

**SHIRLEY STREET** https://bahamabeachrealty.com

Located at the bustling intersection of Shirley Street and Mount Royal Avenue, this prime commercial property offers unmatched visibility and accessibility in the heart of the central business district. Originally built as a private residence in 1940, this singlestory 993 sq. ft. building sits on a generous 5,346 sq. ft. lotâ\_\_perfect for conversion into a... • Building and Land

## Basics

Category: Building and Land Lot size: 5346 sq ft Currency: BSD Island: New Providence/Paradise Island Sale or Rent: For Sale Only MLS ID: 61828

Area: 993 sq ft Year built: 1940 Block: 113 Lot: 17 Date Listed: 2025-03-31T00:00:00