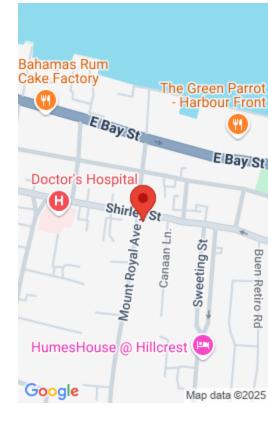

**SHIRLEY STREET** https://bahamabeachrealty.com

Located at the bustling intersection of Shirley Street and Mount Royal Avenue, this prime commercial property offers unmatched visibility and accessibility in the heart of the central business district. Originally built as a private residence in 1940, this singlestory 993 sq. ft. building sits on a generous 5,346 sq. ft. lotâ\_\_perfect for conversion into a... • Building and Land