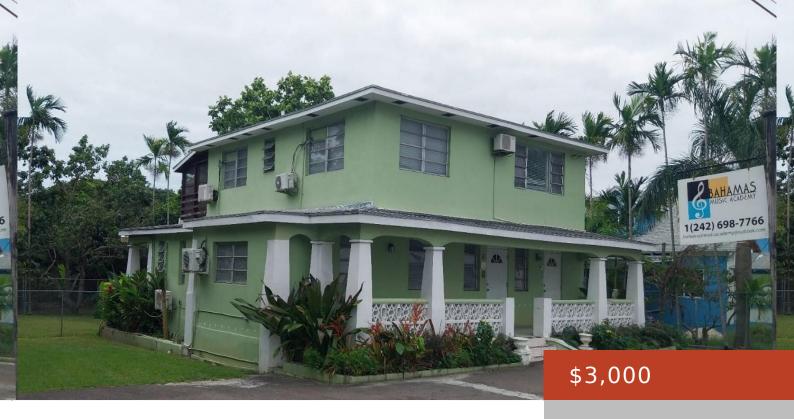

## SHIRLEY ST OFFICE RENTAL - #13 EAST SHIRLEY STREET

https://bahamabeachrealty.com

Luxurious, Captivating, Impeccable & Newly renovated office complex on East Shirley Street opposite the Chinese Embassy! Yes, this is the previous BREA office that has been treated, cleaned, re-painted, and it is good to go! This wonderful 11,000 square feet office is equipped with three very nice offices rooms, plus a bathroom. Excellent parking and...

- Service
- **Building Only**

Call us now

Email: info@bahamabeachrealty.com

**Basics** 

Category: Building Only

Lot size: 5000 sq ft

**Currency:** BSD

Rental Amount: \$3,000