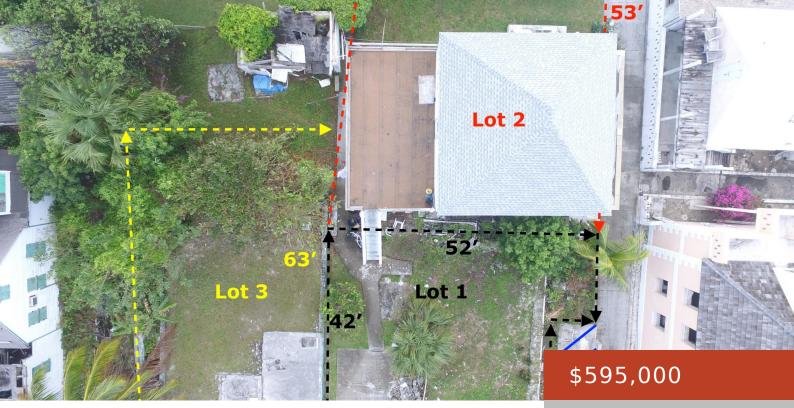

#### **SETTLEMENT HOUSE & LOTS**

https://bahamabeachrealty.com

The Settlement House known as "Bougainvillea", accompanied by individual lot numbers 1 and 3, is located in the "Heart" of Downtown New Plymouth, a historical settlement on Green Turtle Cay, Abaco, Bahamas. All of the properties comprise approximately 7,400 square feet with the "Bougainvillea" home being a two-story structure comprising 1,752 square feet enclosed, made...

### Basics

Category: Single Family Home Bathrooms: 2 baths Lot size: 7400 sq ft Island: Abaco Subdivision: New Plymouth Date Listed: 2025-01-24T00:00:00 Bedrooms: 2 beds Area: 1782 sq ft Currency: BSD Lot: 1,2,3, Sale or Rent: For Sale Only MLS ID: 60887