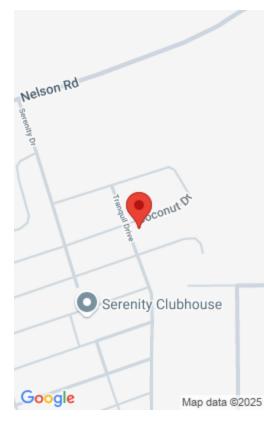

#### **SERENITY GARDENS LOT 3**

https://bahamabeachrealty.com

Discover the perfect opportunity to build your dream home in Serenity, a sought-after gated community in western New Providence. This spacious 6000 sq ft lot, located on Lot 3 Block 44, offers an excellent foundation for a comfortable family home or investment property. Serenity is known for its peaceful environment, secure surroundings, and modern amenities,...

## **Miscellaneous**

**Legal Description:** Serenity Gardens Lot 3 Block 44

**Site Influences:** Family Oriented, Highway Access, Shopping Nearby, Treed Lot, Recreation Nearby, Quiet Area, Road -

Paved, Pets Allowed