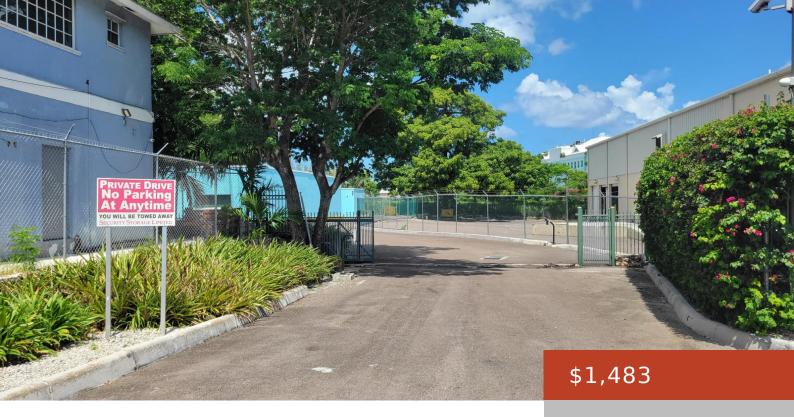

## **#7, NASSAU STREET**

https://bahamabeachrealty.com

800 sq ft of storage space 20/40 ft. concrete building, all units are temperature controlled. Secure, conveniently located behind the hotel Marriot Hotel on Nassau Street. Easy access to down town, great elevation. 8ft pull down garage doors that can only be accessed by the tenant. High ceilings, AAA class tenants.

- Industrial
- Building Only
- 800 sq ft

Email: info@bahamabeachrealty.com

**Basics** 

**Category:** Building Only

Area: 800 sq ft Currency: BSD

**Rental Amount:** \$1,483

**Date Listed:** 2024-08-29T00:00:00 **Business Name:** Security Storage