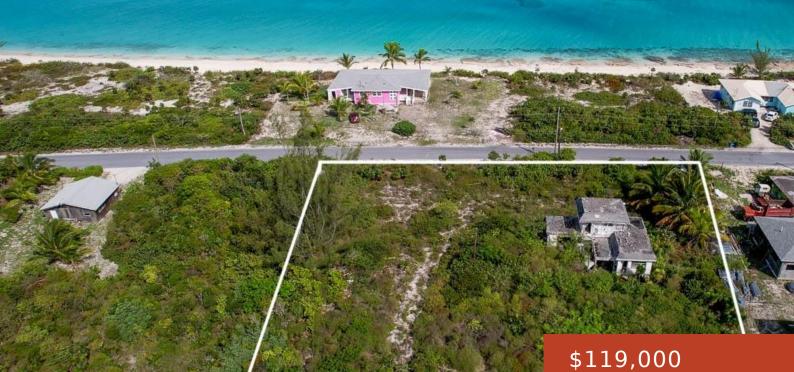

VICTORIA HILL https://bahamabeachrealty.com

This large property is situated only one lot from the beach, across from Queens Highway that goes around the island. The building is a teardown, with a concrete basement that might be used. You can build your own family retreat here, since there is room for several buildings. It is a single family lot. The...

## Basics

Category: Single Family Home Bathrooms: 1 bath Lot size: 38481 sq ft Currency: USD Lot: Seaview Date Listed: 2024-06-13T00:00:00 Bedrooms: 2 beds Area: 1400 sq ft Year built: 1980 Island: San Salvador Sale or Rent: For Sale Only MLS ID: 58132

## Miscellaneous

Legal Description: Seaview Lot Site Influences: Highway Access, View - Ocean, Low Maint Yard, Level Lot

Road: Street

Email: info@bahamabeachrealty.com