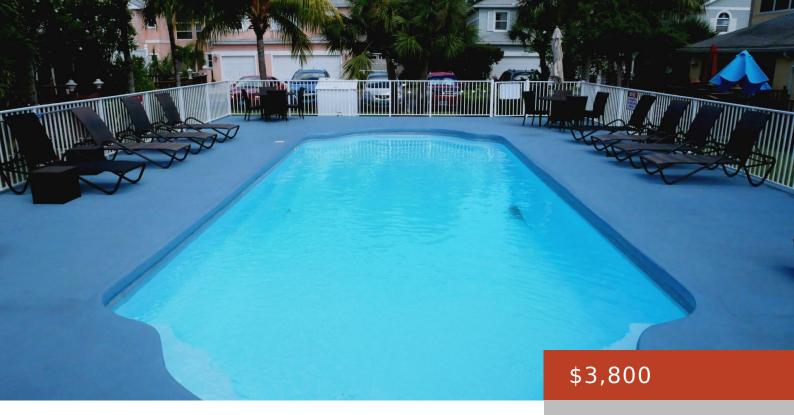

#### **SEAVIEW DRIVE**

https://bahamabeachrealty.com

Nautica is a beautiful, well-kept gated community conveniently located off West Bay Street and within walking distance to Cable Beach. This meticulously maintained 2,300 sq. ft. townhouse boasts three bedrooms, two and a half bathrooms, a single-car garage, and an enclosed back deck, just a short distance from one of the two community pools. This...

### **Amenities & Features**

**Laundry:** In Unit Sewer: Connected

Style: Townhouse Shared Amenities: Playground, Pool Outdoor, Secured

Entry

Air conditioning (Condo): Central Water: City

Outdoor Area (Condo): Patio, BBQ Amenities: Furnished, Jetted Bathtub, Swimming Pool