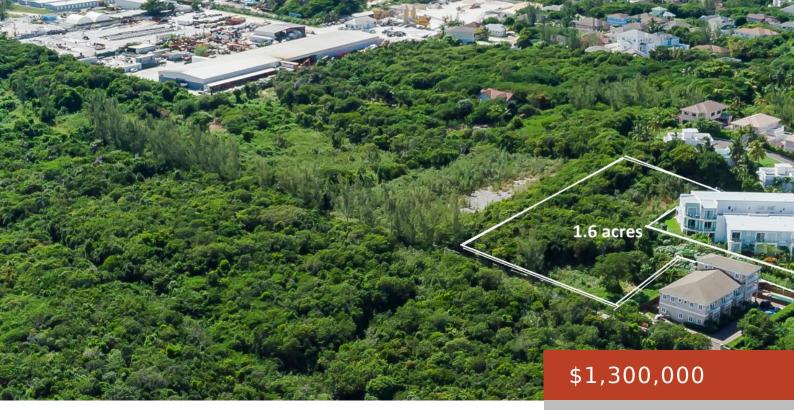

## SEAN GRANT RD, WEST BAY S

https://bahamabeachrealty.com

This 1.6-acre plot of land is perfectly situated just off West Bay Street, in close proximity to Solemar, Miramar West Condos and the stunning beach. Ideal for savvy developers, this lot offers immense potential to create upscale condominiums in an area highly sought after by discerning buyers. Additionally, an adjacent 3-acres of land available, allowing...

- 0 beds
- 0 baths
- Lots/Acreage
- 68477 sq ft

Call us now

Email: info@bahamabeachrealty.com

## Basics

Category: Lots/Acreage Bathrooms: 0 baths Lot size: 68477 sq ft Island: New Providence/Paradise Island Date Listed: 2023-12-18T00:00:00 Bedrooms: 0 beds Area: 68477 sq ft Currency: BSD Sale or Rent: For Sale Only MLS ID: 55810