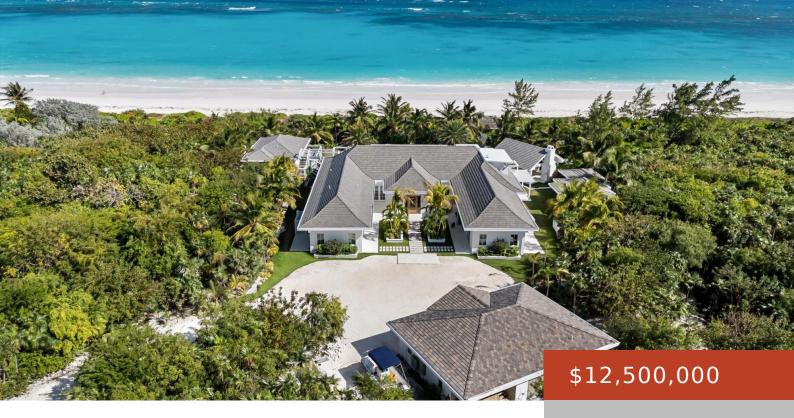

# 9, SEA TURTLE

https://bahamabeachrealty.com

Nestled on the private island of Windermere along the Atlantic coast, lays a magnificent 2.4-acre property boasting 173 ft. of pristine pink sand beach. Ensuring maximum privacy, the estate features professionally landscaped grounds and benefits from Windermere Island's 24/7 security. Completed in 2023, the expansive 10,000 sq ft property includes four primary suites, each with...

#### Basics

Category: Single Family Home Bathrooms: 6 baths Area: 10000 sq ft Year built: 2023 Island: Eleuthera Sale or Rent: For Sale Only MLS ID: 59372 Bedrooms: 6 beds Half baths: 2 half baths Lot size: 104544 sq ft Currency: USD Lot: 9 Date Listed: 2024-09-18T00:00:00

### Miscellaneous

Site Influences: Private Setting, View - Ocean, Quiet Area, Waterfront - Ocean, Beach Front

Road: Street

Call us now

Email: info@bahamabeachrealty.com