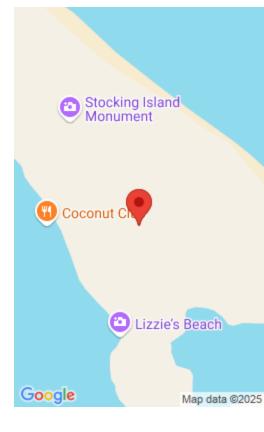

## 1, VACANT LAND STOCKING ISLA

https://bahamabeachrealty.com

Stocking Island, large vacant parcel of land running from Elizabeth Harbour to the Atlantic Ocean comprised of 24,088.7 square feet, 5.53 acres.

### **Miscellaneous**

**Legal Description:** Tract of 5.53 acres of vacant land on

Stocking Island

Road: Other

**Site Influences:** Family Oriented, Hillside, Private Setting, View - Ocean, Shopping Nearby, View - City, Recreation Nearby, Quiet Area, Waterfront - Ocean, Acreage, Pets Allowed, Beach