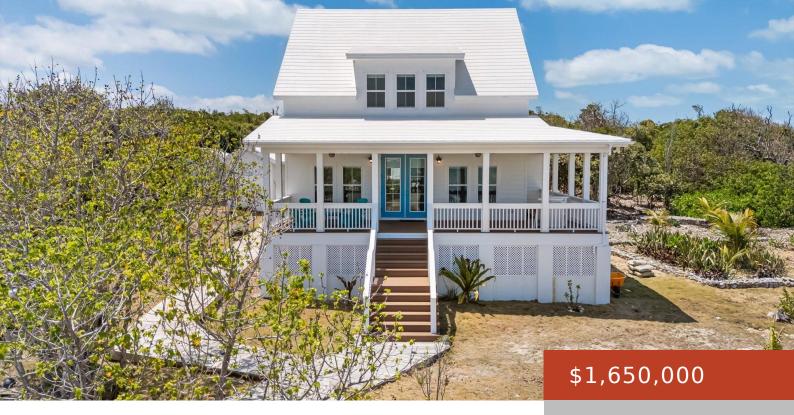

SEA SALT https://bahamabeachrealty.com

Located on Lubbers Quarters Cay, just two minutes from Tilloo Cut, Sea Salt offers direct access to world-class fishingâ[]]bonefish in the shallows, offshore wahoo, tuna, and marlin just minutes away. This 9.1-acre sea-to-sea estate pairs island seclusion with upscale coastal charm. Enjoy pristine beaches, turquoise waters, and endless development potentialâ[]]perfect for a boutique resort, guest...

## Basics

Category: Single Family Home Bathrooms: 2 baths Area: 2848 sq ft Currency: USD Lot: N/A Date Listed: 2025-05-07T00:00:00 Bedrooms: 2 beds Half baths: 1 half bath Lot size: 392040 sq ft Island: Abaco Sale or Rent: For Sale Only MLS ID: 62386

## **Building Details**

Foundation: Yes Exterior material: Hardi Plank Parking: Open Construction: Frame Roof: Metal

## **Amenities & Features**

Sewer: Septic - Yes

Air conditioning (Condo): Split

**Amenities:** Dock, Garden Area, Impact Shutters, Kitchen Built-in(s), Main Level Entry, Short Term Allowed, Stand-by Generator

**Style:** Bahamian Style

Water: Other

Call us now

Email: info@bahamabeachrealty.com