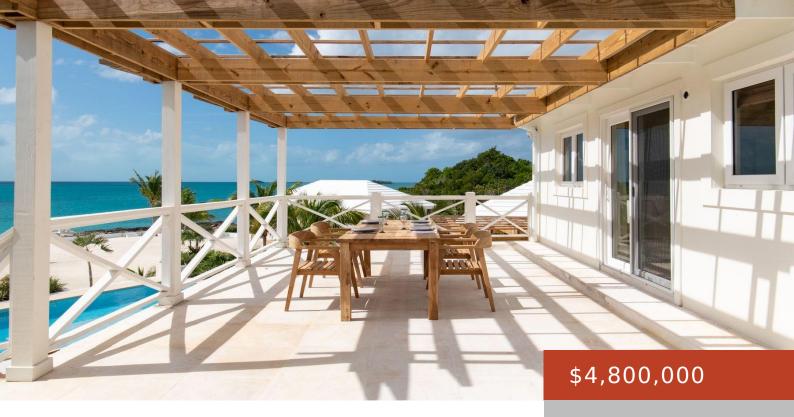

## **SEA ESTA**

https://bahamabeachrealty.com

Experience the perfect blend of modern elegance and serene Caribbean living at Sea Esta, a newly built oceanfront estate. Situated on a 1-acre lot with an additional 1,917-square-foot buffer area adjoining the southern border, this remarkable property is designed for luxury, privacy, and self-sufficiency. Perched on an iron shore that leads to a sandy-bottom ocean,...

- 6 heds
- 6 baths
- Single Family Home
- 45302 sq ft

Call us now

Email: info@bahamabeachrealty.com

## **Basics**

Category: Single Family Home

**Bathrooms: 6** baths **Lot size: 45302** sq ft

Island: Eleuthera

Sale or Rent: For Sale Only

**MLS ID:** 60402

**Bedrooms: 6** beds

Area: 45302 sq ft