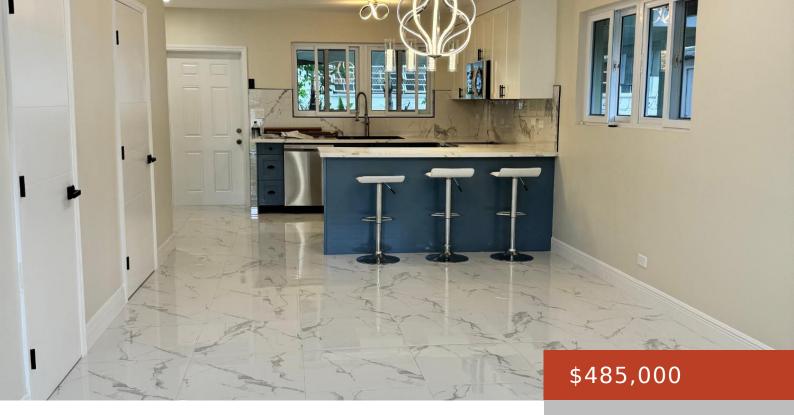

#### **SEA BEACH ESTATES**

https://bahamabeachrealty.com

Welcome to Your Dream Townhouse in Western New Providence! Discover island living at its finest in this beautifully renovated townhome featuring modern appliances and fixtures in a prime location just a few steps away from the beach. \*Stunning Interiors\* - Enjoy the elegance of quartz countertops and shaker cabinets in a stylish kitchen equipped with...

### **Basics**

Category: Condo

Bathrooms: 2 baths

**Area: 1200** sq ft

**Currency:** BSD

**Lot:** 3

Sale or Rent: For Sale or Rent

**MLS ID:** 59326

Bedrooms: 2 beds

Half baths: 1 half bath

Lot size: 7000 sq ft

Island: New Providence/Paradise Island

Subdivision: Sea Beach Estates

Date Listed: 2024-09-19T00:00:00

### **Amenities & Features**

Sewer: Connected Style: Bahamian

Style

Air conditioning (Condo): Split Water: City

**Amenities:** Appliances Only, Garden Area, Hurricane Windows, Impact Windows, Kitchen Built-in(s), Partial Furnished, Short Term Allowed