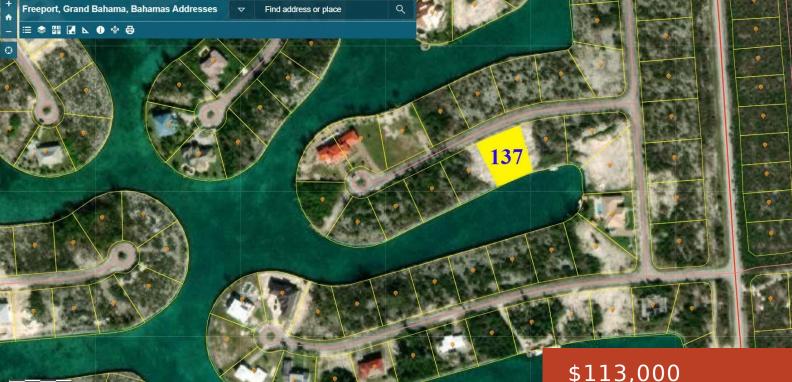

## SCOTS PINE CLOSE

https://bahamabeachrealty.com

Prime Canal Front Lot in Pine Bay â 🔲 120 Ft on the Water! Discover the perfect location for your dream home in the prestigious Pine Bay Subdivision on Scots Pine. This expansive 20,100 sq ft canal-front lot offers 120 feet of direct water frontage, ideal for boating enthusiasts and those who love waterfront living. Situated...

## Basics

Category: Lots/Acreage Bathrooms: 0 baths Lot size: 20100 sq ft Block: 1 Lot: 137 Date Listed: 2025-05-19T00:00:00 Bedrooms: 0 beds Area: 0 sq ft Currency: BSD Island: Grand Bahama/Freeport Sale or Rent: For Sale Only MLS ID: 62639

## Miscellaneous

Legal Description: Pine Bay Block 1 Lot 137 Road: Street Site Influences: Canal Front

Email: info@bahamabeachrealty.com