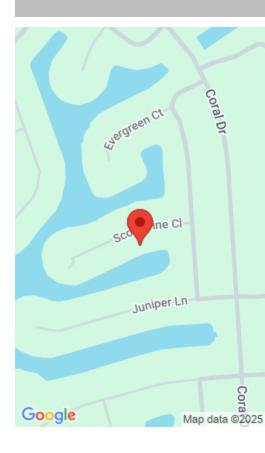

## SCOTS PINE CLOSE

https://bahamabeachrealty.com

Prime Canal Front Lot in Pine Bay â 🔲 120 Ft on the Water! Discover the perfect location for your dream home in the prestigious Pine Bay Subdivision on Scots Pine. This expansive 20,100 sq ft canal-front lot offers 120 feet of direct water frontage, ideal for boating enthusiasts and those who love waterfront living. Situated...

## Miscellaneous

Legal Description: Pine Bay Block 1 Lot 137 Road: Street Site Influences: Canal Front

Email: info@bahamabeachrealty.com