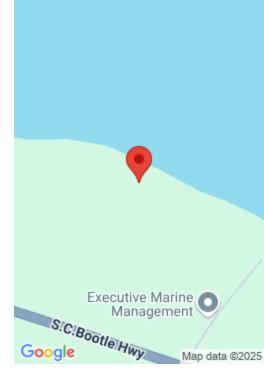

#### **SC BOOTLE HIGHWAY**

https://bahamabeachrealty.com

This 11.172 acre parcel boasts 350 feet of waterfrontage facing Green Turtle Cay only 4 miles North of Treasure Cay. It is located 250 yards north of the road leading into the Green Turtle Cay Ferry Terminal. This 486,652 sq. ft. property measures 470.82′ on the SC Bootle Highway 1,232.62′ deep on the NW boundary...

## **Miscellaneous**

**Legal Description:** Vacant Waterfront 11.172 acres located 250 yards north of the road into the Green Turtle Cay Ferry Terminal on SC Bootle Highway North of Treasure Cay Abaco.