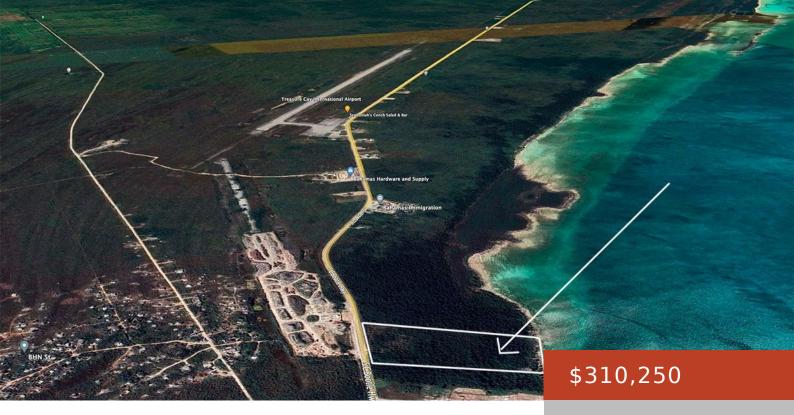

#### **SC BOOTLE HIGHWAY**

https://bahamabeachrealty.com

This 11.172 acre parcel boasts 350 feet of waterfrontage facing Green Turtle Cay only 4 miles North of Treasure Cay. It is located 250 yards north of the road leading into the Green Turtle Cay Ferry Terminal. This 486,652 sq. ft. property measures 470.82′ on the SC Bootle Highway 1,232.62′ deep on the NW boundary...

## **Miscellaneous**

**Legal Description:** Vacant Waterfront 11.172 acres located 250 yards north of the road into the Green Turtle Cay Ferry Terminal on SC Bootle Highway North of Treasure Cay Abaco.