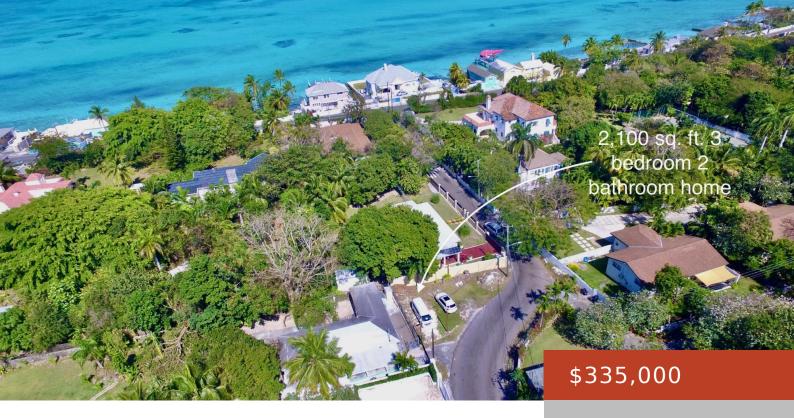

## **SANS SOUCI**

https://bahamabeachrealty.com

This beautifully built home is located in the sought after Sans Souci residential community. With approximately 2,100 sq. ft. of living space, it features three bedrooms, two baths, a cozy living room, a dining room and well equipped kitchen, complete with laundry room and split air-conditioning. Enjoy the convenience of a covered car garage...

- 3 heds
- 2 haths
- Single Family Home
- 2100 sq ft

Email: info@bahamabeachrealty.com

**Basics** 

Category: Single Family Home

Bathrooms: 2 baths Lot size: 10000 sq ft

Island: New Providence/Paradise Island

**Subdivision:** San Souci

**Date Listed:** 2025-02-26T00:00:00

**Bedrooms: 3** beds

**Area: 2100** sq ft

**Currency:** BSD

Lot: 2A

Sale or Rent: For Sale Only

MLS ID: 61353