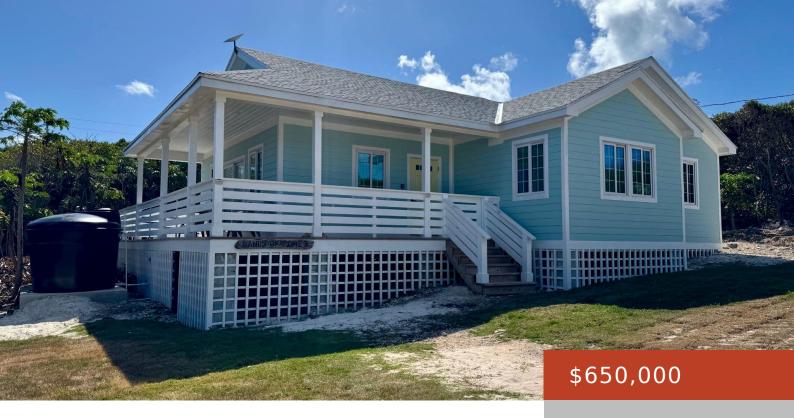

#### **SANDS OF TIME RAINBOW BAY**

https://bahamabeachrealty.com

Escape to Sands of Time, a beautifully crafted 3-bedroom, 2-bathroom home tucked into the heart of Rainbow Bay, one of Eleutheraâ s most sought-after coastal communities. This newly built island retreat sits perched above the Atlantic, offering peaceful seclusion, gentle sea breezes, and effortless indooroutdoor living. Step into the open-concept great room, where tasteful design meets...

### **Basics**

Category: Single Family Home

Bathrooms: 2 baths Lot size: 9990 sq ft

**Currency:** BSD **Island:** Eleuthera

Sale or Rent: For Sale Only

**MLS ID:** 62162

**Bedrooms: 3** beds

**Area: 1233** sq ft **Year built:** 2023

# **Building Details**

Foundation: Yes Construction: Frame Exterior material: Wood Roof: Asphalt Shingle

Parking: Open

### **Amenities & Features**

**Laundry:** In Unit Sewer: Septic - Yes

Style: Bahamian Style

Air conditioning (Condo): Split

Water: Rain Water

Outdoor Area (Condo): Patio, Porch

Amenities: Cable, Furnished, Impact Shutters