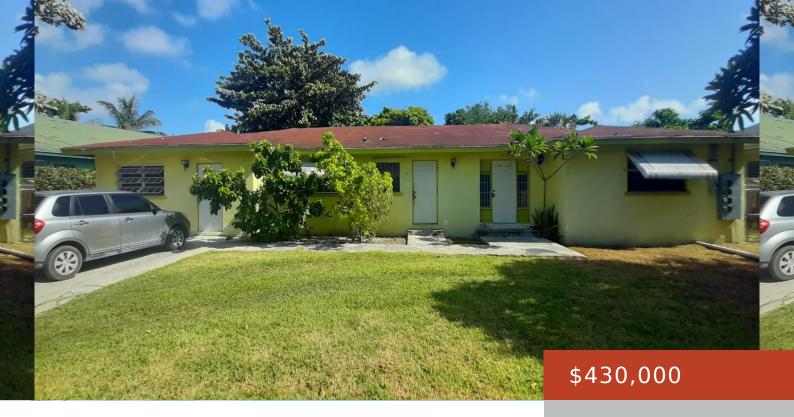

#### **SANDILANDS VILL TRIPLEX**

https://bahamabeachrealty.com

Income-generating Sandilands Village triplex for sale! The property sits on a large 20,000 square feet lot with 2,577 square feet of living space. There is a 2-bedroom 1-bathroom unit, and two 1-bedroom 1-bathroom units. Ample amount of land in the back allows for further development. This property is very close to churches, schools, restaurants, police...

- 4 heds
- 3 haths
- Triplex
- 20000 sq ft

Email: info@bahamabeachrealty.com

#### **Basics**

Category: Triplex

**Bathrooms: 3** baths

Lot size: 20000 sq ft

**Currency:** BSD

**Lot:** 8

Sale or Rent: For Sale Only

**MLS ID:** 59538

Bedrooms: 4 beds

**Area: 20000** sq ft

Year built: 1980

Island: New Providence/Paradise Island

Subdivision: Sandilands Village

**Date Listed:** 2024-10-02T00:00:00