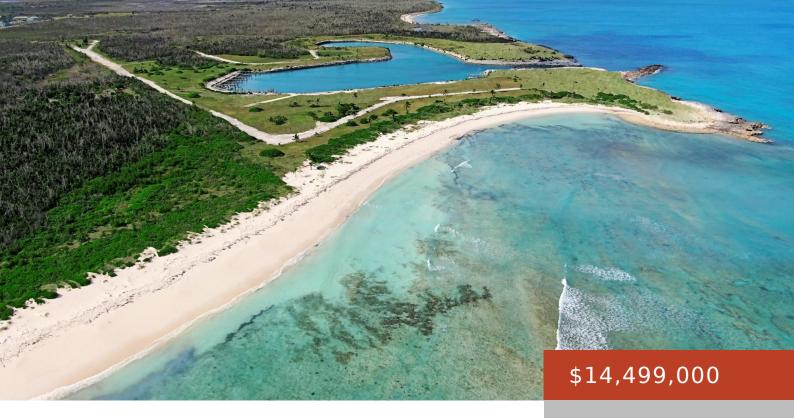

#### SANDBANK LANDING

https://bahamabeachrealty.com

Sandbank Landing is an exceptional waterfront development site spanning over 95 acres, with approximately 3,000 linear feet of water frontage and a marina. Renowned architectural firm OBMI has designed a conceptual master plan envisioning 92 single-family homesites, an 88-slip marina, 20-room Marina Inn, 57 exclusive condominium units, 9 townhouses, a racquet club and a captivating...