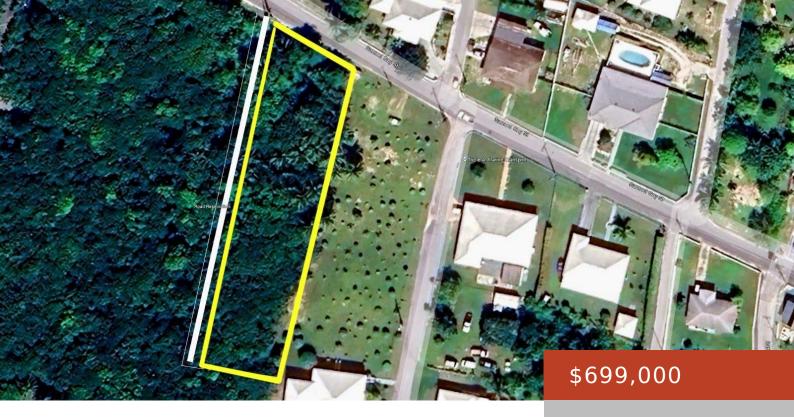

### **SAMUEL GUY STREET**

https://bahamabeachrealty.com

Single family lot offering 28,793 sq.ft of space and is a larger portion for Spanish Wells. It is approximately 90 ft wide and 300 ft deep and does have a 15 ft road reservation on the west side of the property. The ground is flat to the main road with a slight uphill rise to...

#### **Basics**

Category: Lots/Acreage

Bathrooms: 0 baths

**Lot size: 28793** sq ft

**Island:** Eleuthera

Sale or Rent: For Sale Only

**MLS ID:** 62911

Bedrooms: 0 beds

Area: 28793 sq ft

**Currency:** BSD

Lot: n/a

**Date Listed:** 2025-06-18T00:00:00

## **Miscellaneous**

**Legal Description:** 0.661 Acre vacant undeveloped land located in

Spanish Wells

Road: Street

**Site Influences:** Central location, Easy Access, Family Oriented, Southern Exp, Shopping Nearby, Recreation Nearby, Quiet Area, Seniors Oriented, Road - Paved