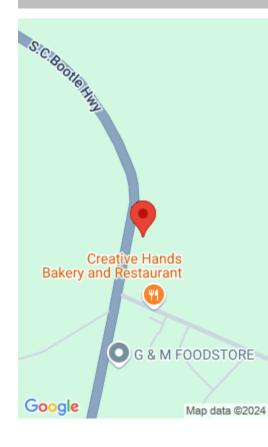

## S.C BOOTLE HOGHWAY, TREASURE CAY, **ABACO**

https://bahamabeachrealty.com

This 33,000 sq ft level vacant lot is ideally located on the eastern side of SC Bootle Highway north of Treasure Cay Road for those who travel along the SC Bootle Highway. Property is located near a school, beach and the Treasure Cay Marina...Open zoned commercial / residential