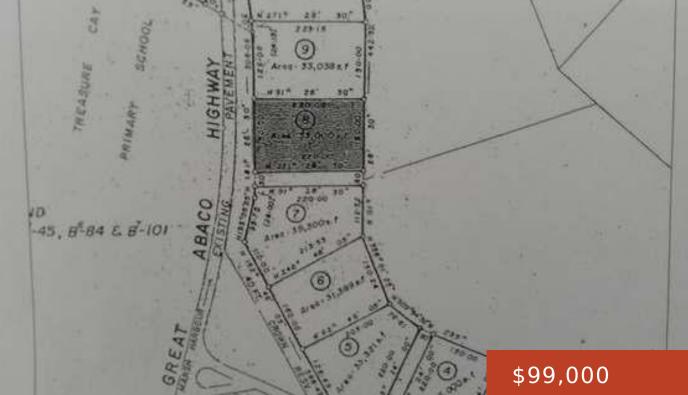

## S.C BOOTLE HOGHWAY, TREASURE CAY, **ABACO**

https://bahamabeachrealty.com

This 33,000 sq ft level vacant lot is ideally located on the eastern side of SC Bootle Highway north of Treasure Cay Road for those who travel along the SC Bootle Highway. Property is located near a school, beach and the Treasure Cay Marina...Open zoned commercial / residential

**Basics** 

Call us now

Email: info@bahamabeachrealty.com

Category: Land Only Currency: Either Lot: 8 Date Listed: 2024-11-19T00:00:00 Lot size: 33000 sq ft Island: Abaco Sale or Rent: For Sale Only MLS ID: 60133