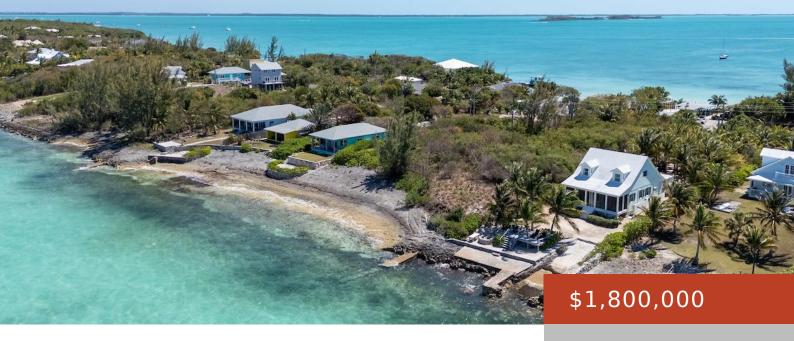

### **RUSSELL ISLAND COTTAGE**

https://bahamabeachrealty.com

This charming waterfront cottage offers the perfect blend of island living and investment potential, located in picturesque Russell Island, Spanish Wells. As one enters the property, a driveway lined with coconut trees guides you to a furnished shaded patio. The interior of the home features a warm, inviting atmosphere with beautiful wooden floors, high ceilings...

### **Basics**

Category: Single Family Home Bedrooms: 3 beds

Bathrooms: 2 baths **Area: 1900** sq ft Year built: 2012 **Lot size: 18766** sq ft

**Currency: BSD Island:** Eleuthera

**Lot:** 1 & 4 Sale or Rent: For Sale Only

# **Miscellaneous**

**Legal Description:** Lots 1 & 4, Vivian Site Influences: Family Oriented, View -Pinder Road. North Russell Island