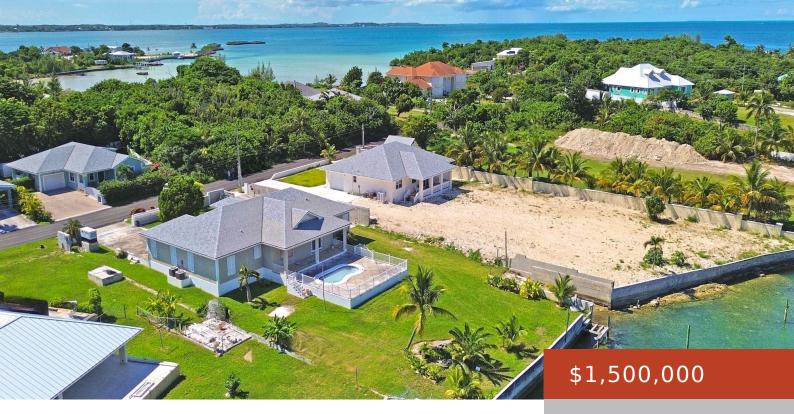

**RUSSELL HOUSE** https://bahamabeachrealty.com

Strategically nestled in â<sup>[]</sup>Pelican Shoresâ<sup>[]</sup> on the â<sup>[]</sup>Creekâ<sup>[]</sup>. This well built, recently renovated 3,000 sq.ft. home, provides everything needed for island lifestyle. The large oversized lot, provides ample yard and garden space for recreation, or future expansion. Additionally it is equipped with its own boat ramp and dock provision. On the back deck, there is...

## Basics

Category: Single Family Home Bathrooms: 2 baths Area: 3000 sq ft Currency: USD Lot: N/A Sale or Rent: For Sale Only MLS ID: 60840 Bedrooms: 3 beds Half baths: 1 half bath Lot size: 21780 sq ft Island: Abaco Subdivision: Pelican Shores Date Listed: 2025-01-22T00:00:00

## **Building Details**

Foundation: Yes Exterior material: Finished Concrete, Stucco Parking: Open Construction: Concrete Block Roof: Asphalt Shingle

## **Amenities & Features**

Sewer: Septic - Yes Air conditioning (Condo): Central Amenities: Fully Walled, Garden Area, Stand-by Generator, Swimming Pool

Style: Single Family Lot Water: City

## Miscellaneous

Site Influences: View - Ocean, Road - Paved, Marina Nearby, Harbour

Call us now

Email: info@bahamabeachrealty.com