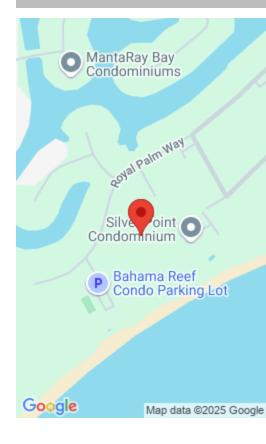

### **ROYAL PALM WAY**

https://bahamabeachrealty.com

Multifamily water front land with 200 on the Beach. Over 3 acres of endless possibilities. Measures 837′ by 200′. Adjacent canal lot also available boasting 125 feet on the water.

### **Basics**

Category: Lots/Acreage

Bathrooms: 0 baths

**Lot size: 167270** sq ft

**Island:** Grand Bahama/Freeport

Sale or Rent: For Sale Only

**MLS ID:** 44771

Bedrooms: 0 beds