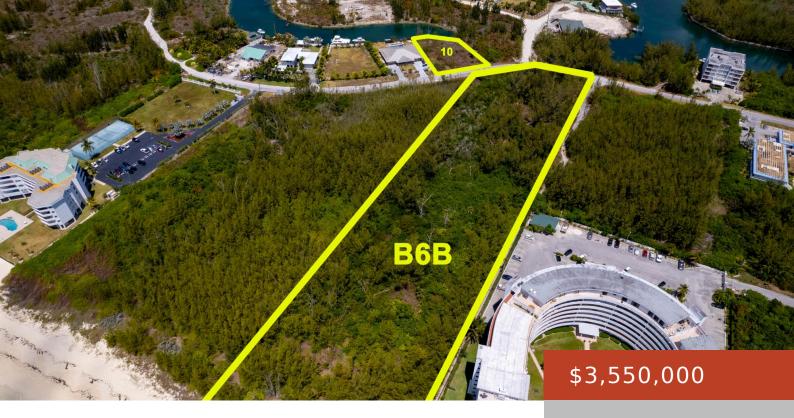

### **ROYAL PALM WAY**

https://bahamabeachrealty.com

Multifamily water front land with 200 on the Beach. Over 3 acres of endless possibilities. Measures 837′ by 200′. Adjacent canal lot also available boasting 125 feet on the water.

### **Basics**

Category: Lots/Acreage

Bathrooms: 0 baths

**Lot size: 167270** sq ft

**Island:** Grand Bahama/Freeport

Sale or Rent: For Sale Only

**MLS ID:** 44771

Bedrooms: 0 beds

Area: 0 sq ft

**Currency:** BSD

Lot: Tract B6B

**Date Listed:** 2021-05-11T00:00:00

## **Miscellaneous**

Site Influences: Beach Front, Canal Front Road: Street