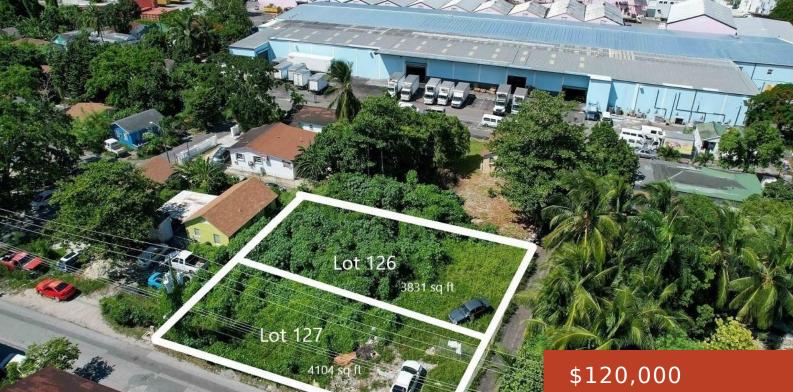

#### **ROYAL PALM STREET, LOT 12**

https://bahamabeachrealty.com

This mixed-use property is located in the heart of Palmdale, with heavy vehicular and foot traffic. The property is near to Mackey Street, schools, building supply stores, banks and pharmacies and is opposite a commercial and residential plaza. Make your offer today!

### Basics

Category: Lots/Acreage Bathrooms: 0 baths Lot size: 9600 sq ft Island: New Providence/Paradise Island Sale or Rent: For Sale Only MLS ID: 60132 Bedrooms: 0 beds Area: 9600 sq ft Currency: BSD Lot: 126 & 127 Date Listed: 2024-11-19T00:00:00

### Miscellaneous

Legal Description: Royal Palm Street, Lot 126 and 127

Construction: None

Roof: Other

Style: Other Water: None

Call us now

Email: info@bahamabeachrealty.com