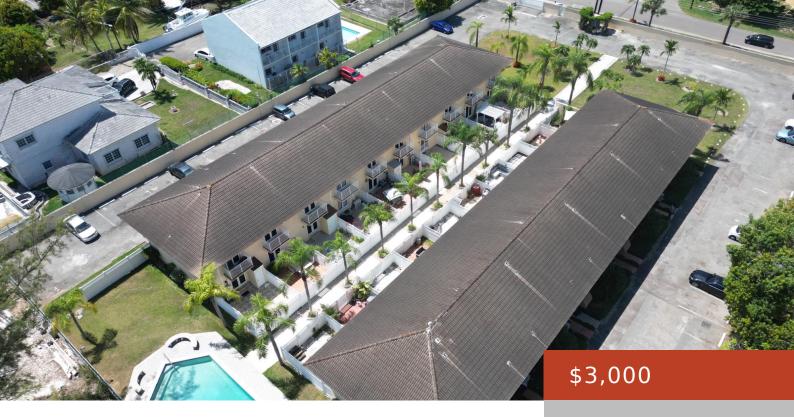

## **ROYAL PALM CONDOS**

https://bahamabeachrealty.com

Discover modern living in this beautifully renovated 2-bedroom, 1-bathroom apartment, ideally situated in a secure, central location. This stylish residence boasts all-new, high-end appliances, offering both comfort and convenience. The thoughtfully designed interior features spacious rooms with abundant natural light, creating a warm and inviting atmosphere. Perfectly positioned for easy access to local amenities, dining,...

Bedrooms: 2 beds

Half baths: 1 half bath

Lot size: 1200 sq ft

Island: New Providence/Paradise Island

Rental Amount: \$3,000

**Date Listed:** 2025-06-13T00:00:00

## **Building Details**

Foundation: Yes Construction: Concrete Block

**Exterior material:** Finished Concrete **Roof:** Asphalt Shingle

Parking: Open

## **Amenities & Features**

Sewer: Connected Style: Townhouse

Air conditioning (Condo): Split Water: City

Amenities: Appliances Only, Fully Fenced, Furnished, Swimming Pool