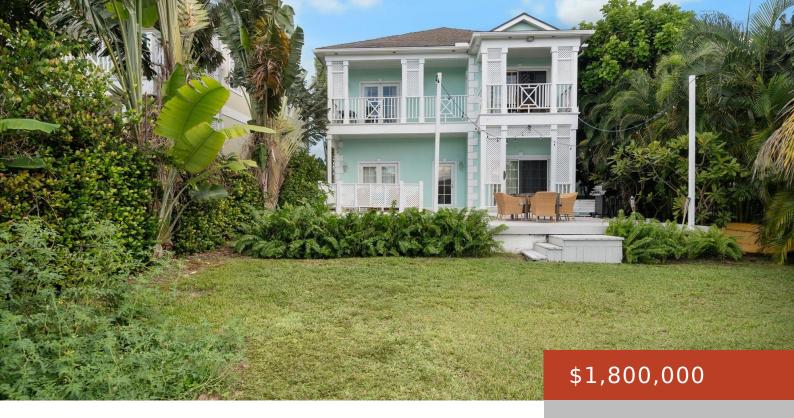

#### SANDYPORT ROYAL PALM CAY

https://bahamabeachrealty.com

This stunning residence features three spacious bedrooms, each with its own ensuite bathroom, plus an additional versatile room perfect for a fourth bedroom, office, or study. The master suite boasts a luxurious bathroom equipped with a double vanity, jacuzzi tub, and separate shower, along with a private balcony that offers picturesque views of the tranquil...

- 4 heds
- 4 haths
- Single Family Home
- 3000 sq ft

Call us now

Email: info@bahamabeachrealty.com

### **Basics**

Category: Single Family Home

Bathrooms: 4 baths Lot size: 7096 sq ft

**Currency: USD** 

**Lot:** 18A

Sale or Rent: For Sale Only

**MLS ID:** 59792

Bedrooms: 4 beds

**Area: 3000** sq ft

Year built: 2009

Island: New Providence/Paradise Island

Subdivision: Sandyport

Date Listed: 2024-10-22T00:00:00