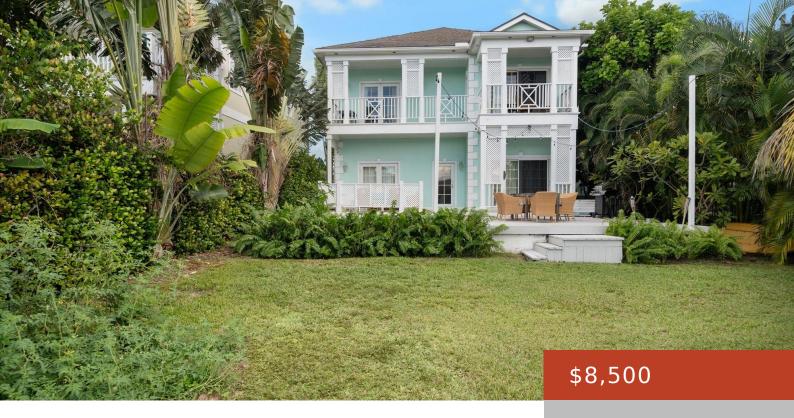

#### SANDYPORT ROYAL PALM CAY

https://bahamabeachrealty.com

This stunning residence features three spacious bedrooms, each with its own ensuite bathroom, plus an additional versatile room perfect for a fourth bedroom, office, or study. The master suite boasts a luxurious bathroom equipped with a double vanity, jacuzzi tub, and separate shower, along with a private balcony that offers picturesque views of the tranquil...

- 4 heds
- 4 haths
- Single Family Home
- 3000 sq ft

Call us now

Email: info@bahamabeachrealty.com

### **Basics**

Category: Single Family Home

Bathrooms: 4 baths Lot size: 7096 sq ft

**Currency: USD** 

**Lot:** 18A

Rental Amount: \$8,500

**Date Listed:** 2025-06-19T00:00:00

Bedrooms: 4 beds

**Area: 3000** sq ft

Year built: 2009

Island: New Providence/Paradise Island

**Subdivision:** Sandyport

Sale or Rent: For Rent Only

**MLS ID:** 62934