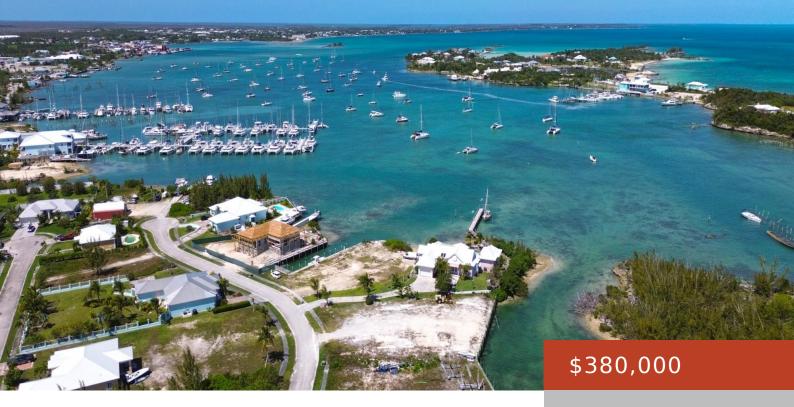

## **ROYAL HARBOUR LOT 6**

https://bahamabeachrealty.com

This exceptional vacant lot, spanning 15,311 sq. ft. is your canvas to bring to life your bespoke waterfront sanctuary. With 117′ of canal frontage perfect for a boat lift, this property is a haven for those who seek an adventurous aquatic lifestyle. The waterfront area has been dredged to 7′ Mean Low Water (MLW) approximately...