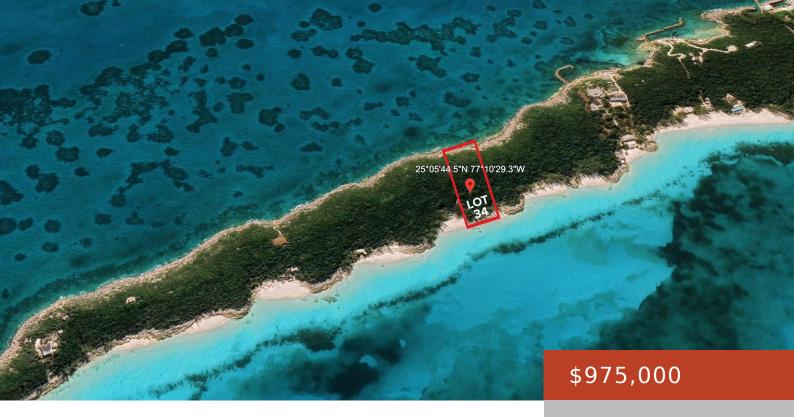

## **ROSE ISLAND**

https://bahamabeachrealty.com

Discover the pinnacle of beachfront living with this exceptional elevated lot, boasting 100 feet of pristine sandy shoreline and panoramic ocean views. Stretching sea-to-sea from north to south, this rare property offers captivating vistas in both directionsâ\\_sunrises over the beach and sunsets over the rocky shore. Positioned to capture cool sea breezes and endless horizon...

## **Basics**

Category: Lots/Acreage

Bathrooms: 0 baths

**Lot size: 42689** sq ft

Island: Rose Island

Sale or Rent: For Sale Only

**MLS ID:** 63079

Bedrooms: 0 beds

Area: 42689 sq ft

**Currency:** Either

**Lot:** 34

**Date Listed:** 2025-06-29T00:00:00