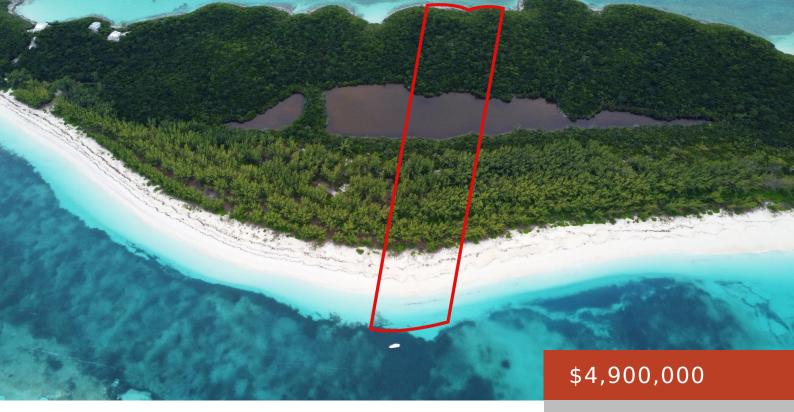

## **ROSE ISLAND ALLOTMENT #2**

https://bahamabeachrealty.com

Indulge in the epitome of coastal elegance with this remarkable elevated beachfront lot! Featuring an impressive 200 feet of immaculate sandy shoreline, this property offers unobstructed ocean vistas, invigorating sea breezes, and the soothing symphony of waves. Enjoy the rare privilege of sea-to-sea frontage from north to south, providing breathtaking ocean views in both directions....