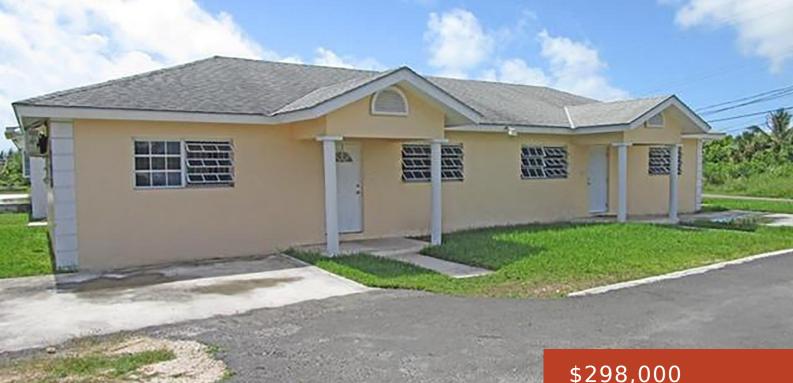

**ROSE CLOSE** https://bahamabeachrealty.com

Charming Duplex in a Quiet, Highly Desirable Neighborhood This well-maintained duplex features two spacious 2-bedroom, 1bathroom units, each offering comfort, functionality, and excellent condition throughout. Perfect for a family seeking an income-producing property or an investor looking for a solid rental opportunity in a high-demand area. Whether you choose to live in one unit and...

### \$298,000

Call us now

Email: info@bahamabeachrealty.com

## Basics

Category: Full Duplex Bathrooms: 2 baths Lot size: 5561 sq ft Island: New Providence/Paradise Island Sale or Rent: For Sale Only MLS ID: 62102 Bedrooms: 4 beds Area: 1716 sq ft Currency: BSD Lot: B Date Listed: 2025-04-14T00:00:00

# **Building Details**

Foundation: Yes Floor covering: Ceramic Tile Exterior material: Finished Concrete Parking: Other

## **Amenities & Features**

Sewer: Septic - Yes Air conditioning (Condo): Split Amenities: None Construction: Concrete Block Basement: Slab Roof: Asphalt Shingle

> Style: Rancher Water: City