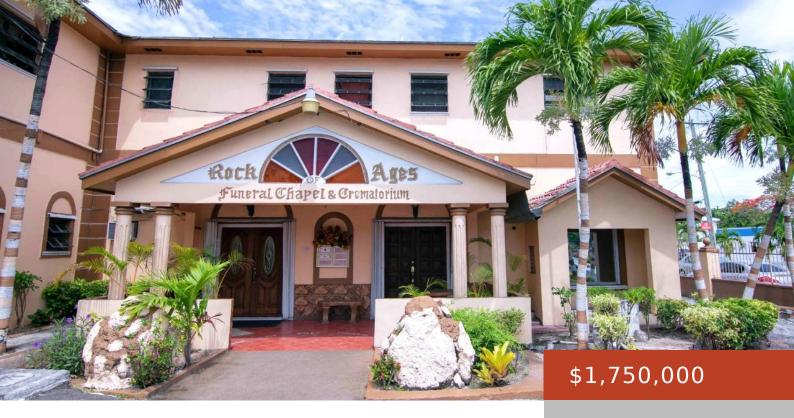

## **WULFF ROAD**

https://bahamabeachrealty.com

This prime commercial property in the heart of New Providence is a great income earner when rented. On the second floor, there are 5 units in the eastern wing which rent for \$700 per week. The western wing has 20 rooms and rents for \$3,000.00 per week. In addition to the living spaces upstairs and...

## **Miscellaneous**

Legal Description: Rock of Ages, Wulff Road, Nassau