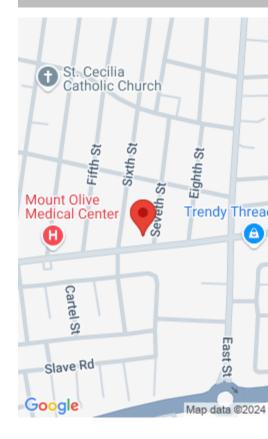

### **ROBINSON ROAD**

https://bahamabeachrealty.com

This commercial space is in the heart of the city of Nassau and is ready for immediate occupancy. It includes generators, water and security cameras. This busy location is perfect for office spaces, clothing stores, beauty booths just to name a few. Contact us today to view or rent this amazing space.