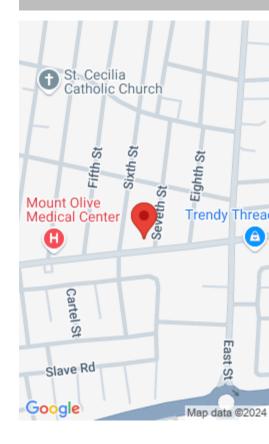

### **ROBINSON ROAD**

https://bahamabeachrealty.com

This commercial space is in the heart of the city of Nassau and is ready for immediate occupancy. It includes generators, water and security cameras. This busy location is perfect for office spaces, clothing stores, beauty booths just to name a few. Contact us today to view or rent this amazing space.

## **Miscellaneous**

Legal Description: Unit 3 Rodney Adderley Building Complex Robinson Road