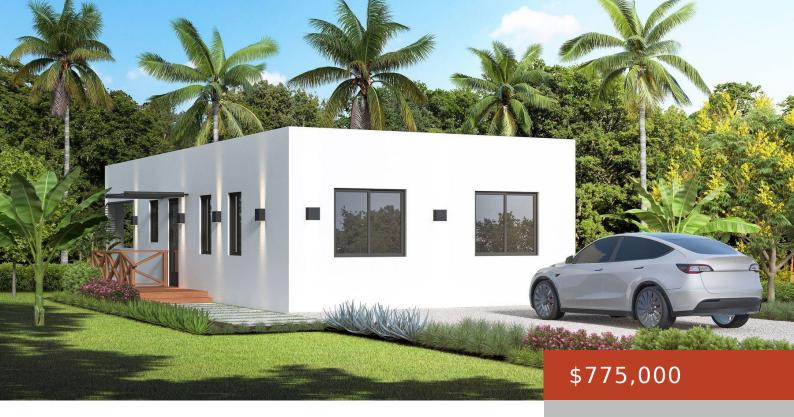

## **RISING STAR**

https://bahamabeachrealty.com

Discover this stunning modern contemporary home nestled within the serene La Bougainvillea Resort property, just off Banks Road. Enjoy beautiful garden views with access to resort amenities, including beach access. This exceptional residence is built with patented SprayRock technology, providing one of the strongest hurricane-rated structures available today, certified for Miami-Dade standards and engineered to...

- 2 heds
- 2 haths
- Single Family Home
- 13068 sq ft

Call us now

Email: info@bahamabeachrealty.com

**Basics** 

**Category:** Single Family Home

Bathrooms: 2 baths Lot size: 13068 sq ft

**Currency:** BSD

**Lot:** 15

Sale or Rent: For Sale Only

**MLS ID:** 60118

Bedrooms: 2 beds

**Area: 13068** sq ft

Year built: 2024

Island: Eleuthera

Subdivision: Banks Road

**Date Listed:** 2024-12-27T00:00:00

## **Building Details**

Foundation: No Construction: Frame, Steel/Concrete

**Exterior material:** Stucco **Roof:** Bermuda

Parking: Carport - Single

## **Amenities & Features**

Sewer: Septic - Yes Style: Single Family Lot

Air conditioning (Condo): Split Water: Drilled Well

Amenities: Garden Area, Hurricane Windows