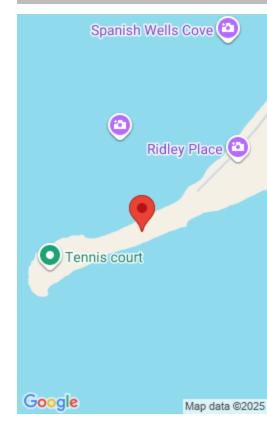

#### **RIDLEY HEAD**

https://bahamabeachrealty.com

Approximately 70 acres of open-zoned, unspoiled land, with a pristine white-sand beach, perfect for luxury development and tropical residential living. Ridley Head is positioned on the northern end of mainland North Eleuthera, in close proximity to Harbour Island and Spanish Wells. This unique location establishes it as some of the most valuable real estate in...

## **Miscellaneous**

**Legal Description:** Ridley Head, North Eleuthera, Bahamas