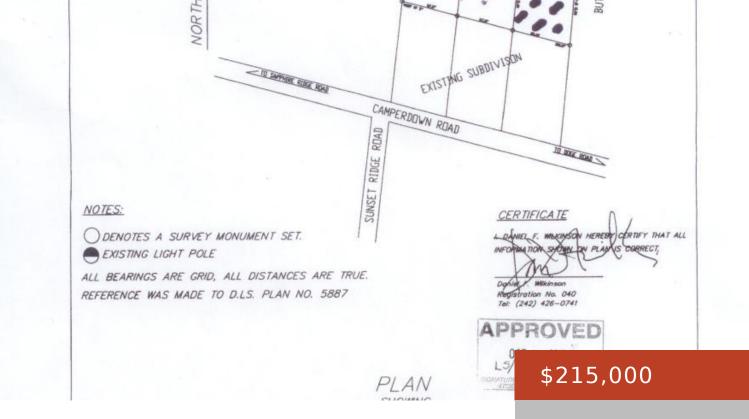

#### **WEST OF BUTTONWOOD HILL**

https://bahamabeachrealty.com

An elevated treed lot in the Camperdown area offers a peaceful and secluded setting for building a family home. Incorporating the property's natural beauty into the build provides a perfect setting for a stunning house. Directions – From Prince Charles Drive and Sherwood Drive, travel north to Camperdown Road driving straight across to Jumbo Limbo...

## **Miscellaneous**

**Legal Description:** Lot # 3, A portion of a tract of land in the Eastern District in the Island of New Proidence located Access, Treed Lot, Wooded Area north of Camperdown Drive, N.P., Bahamas.