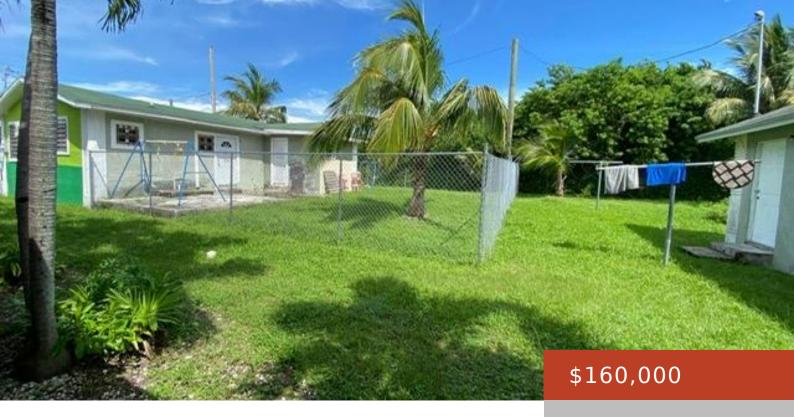

### 43, 1438FT NW QUEEN'S HIGHWAY

https://bahamabeachrealty.com

Located off of Queen's Highway in the settlement of Pinedale of Eight Mile Rock. Fully leased fourplex, efficiency and three bed with two bath(currently used as preschool) with modern appliances included. Exceptional investment opportunity in strong rental demand area. Great for investors and ensures steady income. Within zone of schools, restaurants, stores and more. Long-term...

### **Basics**

Category: Fourplex Bedrooms: 8 beds

**Bathrooms: 7** baths **Area: 6183** sq ft

**Lot size: 6183** sq ft **Currency:** BSD

**Island:** Grand Bahama/Freeport **Lot:** 43

Sale or Rent: For Sale Only Date Listed: 2024-10-01T00:00:00

### **Amenities & Features**

**Laundry:** None **Sewer:** Septic - Yes

**Style:** Multi-Family Lot **Air conditioning (Condo):** None

Water: City Amenities: Appliances Only, Fully Fenced

## **Miscellaneous**

**Legal Description:** 1438 FT Northwest QUEEN'S **Site Influences:** Highway

HIGHWAY in the Settlement of Eight Mile Rock Grand Access, Landscaped, Road - Paved

Bahama

**Restrictions:** None